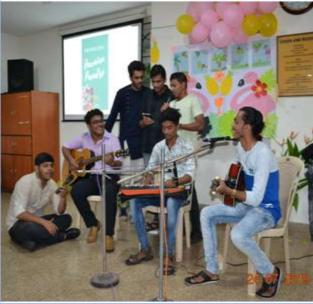

# Student Council Annual Report 201920

College of Social Work, Nirmala Niketan (Autonomous)



#### 1. Intro

The Student Council 2019-20 was formally elected on 7th August 2019 under Mumbai University guidelines. Following are the Faculty Members to guide the Council:

- → Mr. Elvis Thomas Associate Professor
- → Mr. Sameer Mohite Assistant Professor
- → Mr. Albin Kuruvila
  Assistant Professor
- → Ms. Pallavi Xalxo

**Assistant Professor** 

#### 2. Cultural Committee

#### → FRESHER'S PARTY









#### → GENDERLOGUE 2019





### → WORLD INDIGENOUS LANGUAGE DAY AND OATH CEREMONY







#### → ANTAKSHARI CHALLENGE











#### → INDIAN NATIONAL THEATRE





#### → TRADITIONAL DAY











#### → 26TH NOVEMBER- CONSTITUTION DAY







#### → VIGHNAHARTA COMPETITION





#### → AMAR HIND MANDAL



#### → ANUBHAV MUMBAI FEST





#### → CAROL SINGING COMPETITION



#### 3. Sports Committee

#### → INDOOR SPORTS







#### → OUTDOOR SPORTS









#### 4. Literary Committee

#### → POSTER MAKING COMPETITION





#### 5. Women Development Cell

#### **→ FRIENDSHIP DAY**









## 6. Rotaract Club of College of Social Work, Nirmala Niketan → 3RD INSTALLATION CEREMONY









#### → MAHA WALKATHON 2019











## 7. Student Welfare Committee



#### **ACTIVITIES**