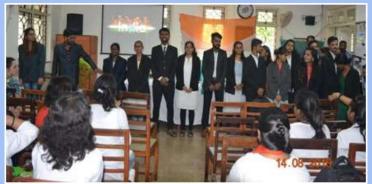

# Student Council Annual Report 201920

College of Social Work, Nirmala Niketan (Autonomous)



#### 1. Intro

The Student Council 2019-20 was formally elected on 7th August 2019 under Mumbai University guidelines. Following are the Faculty Members to guide the Council:

- → Mr. Elvis Thomas Associate Professor
- → Mr. Sameer Mohite Assistant Professor
- → Mr. Albin Kuruvila
  Assistant Professor
- → Ms. Pallavi Xalxo

**Assistant Professor** 

#### 2. Cultural Committee

#### → FRESHER'S PARTY









#### → GENDERLOGUE 2019





### → WORLD INDIGENOUS LANGUAGE DAY AND OATH CEREMONY







#### → ANTAKSHARI CHALLENGE











#### → INDIAN NATIONAL THEATRE





#### → TRADITIONAL DAY











#### → 26TH NOVEMBER- CONSTITUTION DAY







#### → VIGHNAHARTA COMPETITION





#### → AMAR HIND MANDAL



#### → ANUBHAV MUMBAI FEST





#### → CAROL SINGING COMPETITION



#### 3. Sports Committee

#### → INDOOR SPORTS







#### → OUTDOOR SPORTS









#### 4. Literary Committee

#### → POSTER MAKING COMPETITION





#### 5. Women Development Cell

#### **→ FRIENDSHIP DAY**









## 6. Rotaract Club of College of Social Work, Nirmala Niketan → 3RD INSTALLATION CEREMONY









#### → MAHA WALKATHON 2019











## 7. Student Welfare Committee



#### **ACTIVITIES**







#### → MALAD PEACE RALLY





















#### 8. Achievements → AVISHKAR RESEARCH CON