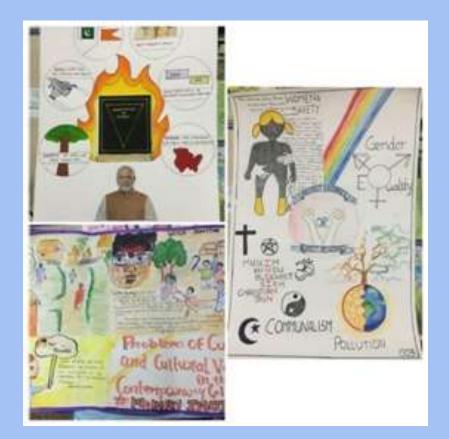

Faculty Members to guide the Council:

- → Mr. Elvis Thomas Associate Professor
- → Mr. Sameer Mohite Assistant Professor
- → Mr. Albin Kuruvila
  Assistant Professor
- → Ms. Pallavi Xalxo

**Assistant Professor** 

#### 2. Cultural Committee

#### → FRESHER'S PARTY









#### → GENDERLOGUE 2019





### → WORLD INDIGENOUS LANGUAGE DAY AND OATH CEREMONY







#### → ANTAKSHARI CHALLENGE











#### → INDIAN NATIONAL THEATRE





#### → TRADITIONAL DAY











#### → 26TH NOVEMBER- CONSTITUTION DAY







#### → VIGHNAHARTA COMPETITION





#### → AMAR HIND MANDAL



#### → ANUBHAV MUMBAI FEST





#### → CAROL SINGING COMPETITION



#### 3. Sports Committee

#### → INDOOR SPORTS







#### → OUTDOOR SPORTS









#### 4. Literary Committee

#### → POSTER MAKING COMPETITION





#### 5. Women Development Cell

#### **→ FRIENDSHIP DAY**









## 6. Rotaract Club of College of Social Work, Nirmala Niketan → 3RD INSTALLATION CEREMONY









#### → MAHA WALKATHON 2019











## 7. Student Welfare Committee



#### **ACTIVITIES**







#### → MALAD PEACE RALLY





















#### 8. Achievements → AVISHKAR RESEARCH CONVENTION







#### → VIVEK-JAGAR KARANDAK STATE LEVEL STREET PLAY COMPETITION





#### → VYSANMUKTI STREET PLAY COMPETITION



#### → SPECIAL PERFORMANCES





#### → SOCIAL ENTREPRENEURSHIP CELL



#### → INTERNATIONAL ACADEMIC EXCHANGE



## Thank You