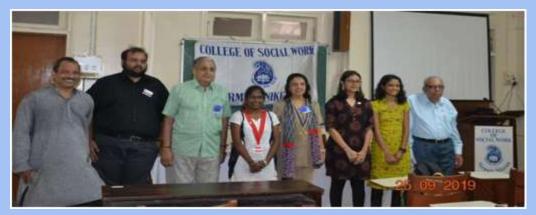

ssor
- → Ms. Pallavi Xalxo

**Assistant Professor** 

#### 2. Cultural Committee

#### → FRESHER'S PARTY









#### → GENDERLOGUE 2019





### → WORLD INDIGENOUS LANGUAGE DAY AND OATH CEREMONY







#### → ANTAKSHARI CHALLENGE











#### → INDIAN NATIONAL THEATRE





#### → TRADITIONAL DAY











#### → 26TH NOVEMBER- CONSTITUTION DAY







#### → VIGHNAHARTA COMPETITION





#### → AMAR HIND MANDAL



#### → ANUBHAV MUMBAI FEST





#### → CAROL SINGING COMPETITION



#### 3. Sports Committee

#### → INDOOR SPORTS







#### → OUTDOOR SPORTS









#### 4. Literary Committee

#### → POSTER MAKING COMPETITION





#### 5. Women Development Cell

#### **→ FRIENDSHIP DAY**









## 6. Rotaract Club of College of Social Work, Nirmala Niketan → 3RD INSTALLATION CEREMONY









#### → MAHA WALKATHON 2019











## 7. Student Welfare Committee



#### **ACTIVITIES**







#### → MALAD PEACE RALLY





















#### 8. Achievements → AVISHKAR RESEARCH CONVENTION







#### → VIVEK-JAGAR KARANDAK STATE LEVEL STREET PLAY COMPETITION





#### → VYSANMUKTI STREET PLAY COMPETITION



#### → SPECIAL PERFORMANCES





#### → SOCIAL ENTREPRENEURSHIP CELL



#### → INTERNATIONAL ACADEMIC EXCHANGE



## Thank You