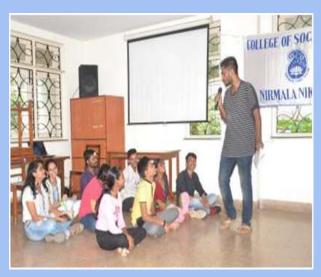

e Professor
- → Mr. Sameer Mohite Assistant Professor
- → Mr. Albin Kuruvila
  Assistant Professor
- → Ms. Pallavi Xalxo

**Assistant Professor** 

#### 2. Cultural Committee

#### → FRESHER'S PARTY









#### → GENDERLOGUE 2019





### → WORLD INDIGENOUS LANGUAGE DAY AND OATH CEREMONY







#### → ANTAKSHARI CHALLENGE











#### → INDIAN NATIONAL THEATRE





#### → TRADITIONAL DAY











#### → 26TH NOVEMBER- CONSTITUTION DAY







#### → VIGHNAHARTA COMPETITION





#### → AMAR HIND MANDAL



#### → ANUBHAV MUMBAI FEST





#### → CAROL SINGING COMPETITION



#### 3. Sports Committee

#### → INDOOR SPORTS







#### → OUTDOOR SPORTS









#### 4. Literary Committee

#### → POSTER MAKING COMPETITION





#### 5. Women Development Cell

#### **→ FRIENDSHIP DAY**









## 6. Rotaract Club of College of Social Work, Nirmala Niketan → 3RD INSTALLATION CEREMONY









#### → MAHA WALKATHON 2019











## 7. Student Welfare Committee



#### **ACTIVITIES**







#### → MALAD PEACE RALLY





















#### 8. Achievements → AVISHKAR RESEARCH CONVENTION







#### → VIVEK-JAGAR KARANDAK STATE LEVEL STREET PLAY COMPETITION





#### → VYSANMUKTI STREET PLAY COMPETITION



#### → SPECIAL PERFORMANCES





#### → SOCIAL ENTREPRENEURSHIP CELL



#### → INTERNATIONAL ACADEMIC EXCHANGE



## Thank You