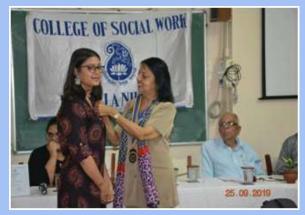

- → Ms. Pallavi Xalxo

**Assistant Professor** 

#### 2. Cultural Committee

#### → FRESHER'S PARTY









#### → GENDERLOGUE 2019





### → WORLD INDIGENOUS LANGUAGE DAY AND OATH CEREMONY







#### → ANTAKSHARI CHALLENGE











#### → INDIAN NATIONAL THEATRE





#### → TRADITIONAL DAY











#### → 26TH NOVEMBER- CONSTITUTION DAY







#### → VIGHNAHARTA COMPETITION





#### → AMAR HIND MANDAL



#### → ANUBHAV MUMBAI FEST





#### → CAROL SINGING COMPETITION



#### 3. Sports Committee

#### → INDOOR SPORTS







#### → OUTDOOR SPORTS









#### 4. Literary Committee

#### → POSTER MAKING COMPETITION





#### 5. Women Development Cell

#### **→ FRIENDSHIP DAY**









## 6. Rotaract Club of College of Social Work, Nirmala Niketan → 3RD INSTALLATION CEREMONY









#### → MAHA WALKATHON 2019











## 7. Student Welfare Committee



#### **ACTIVITIES**







#### → MALAD PEACE RALLY





















#### 8. Achievements → AVISHKAR RESEARCH CONVENTION







#### → VIVEK-JAGAR KARANDAK STATE LEVEL STREET PLAY COMPETITION





#### → VYSANMUKTI STREET PLAY COMPETITION



#### → SPECIAL PERFORMANCES





#### → SOCIAL ENTREPRENEURSHIP CELL



#### → INTERNATIONAL ACADEMIC EXCHANGE



## Thank You