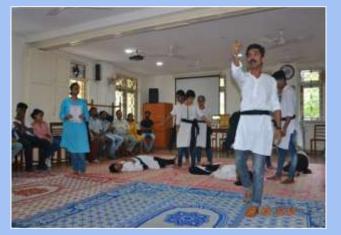

# Student Council Annual Report 201920

College of Social Work, Nirmala Niketan (Autonomous)



#### 1. Intro

The Student Council 2019-20 was formally elected on 7th August 2019 under Mumbai University guidelines. Following are the Faculty Members to guide the Council:

- → Mr. Elvis Thomas Associate Professor
- → Mr. Sameer Mohite Assistant Professor
- → Mr. Albin Kuruvila
  Assistant Professor
- → Ms. Pallavi Xalxo

**Assistant Professor** 

#### 2. Cultural Committee

#### → FRESHER'S PARTY









#### → GENDERLOGUE 2019





### → WORLD INDIGENOUS LANGUAGE DAY AND OATH CEREMONY







#### → ANTAKSHARI CHALLENGE











#### → INDIAN NATIONAL THEATRE





#### → TRADITIONAL DAY











#### → 26TH NOVEMBER- CONSTITUTION DAY







#### → VIGHNAHARTA COMPETITION





#### → AMAR HIND MANDAL



#### → ANUBHAV MUMBAI FEST





#### → CAROL SINGING COMPETITION



#### 3. Sports Committee

#### → INDOOR SPORTS







#### → OUTDOOR SPORTS









#### 4. Literary Committee

#### → POSTER MAKING COMPETITION





#### 5. Women Development Cell

#### **→ FRIENDSHIP DAY**









## 6. Rotaract Club of College of Social Work, Nirmala Niketan → 3RD INSTALLATION CEREMONY









#### → MAHA WALKATHON 2019











## 7. Student Welfare Committee



#### **ACTIVITIES**







#### → MALAD PEACE RALLY





















#### 8. Achievements → AVISHKAR RESEARCH CONVENTION







#### → VIVEK-JAGAR KARANDAK