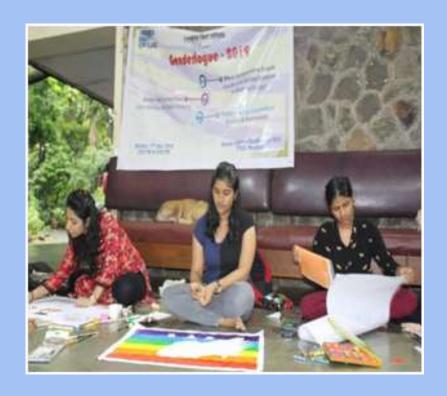

# Student Council Annual Report 201920

College of Social Work, Nirmala Niketan (Autonomous)



#### 1. Intro

The Student Council 2019-20 was formally elected on 7th August 2019 under Mumbai University guidelines. Following are the Faculty Members to guide the Council:

- → Mr. Elvis Thomas Associate Professor
- → Mr. Sameer Mohite Assistant Professor
- → Mr. Albin Kuruvila
  Assistant Professor
- → Ms. Pallavi Xalxo

**Assistant Professor** 

#### 2. Cultural Committee

#### → FRESHER'S PARTY









#### → GENDERLOGUE 2019





### → WORLD INDIGENOUS LANGUAGE DAY AND OATH CEREMONY







#### → ANTAKSHARI CHALLENGE











#### → INDIAN NATIONAL THEATRE





#### → TRADITIONAL DAY











#### → 26TH NOVEMBER- CONSTITUTION DAY







#### → VIGHNAHARTA COMPETITION





#### → AMAR HIND MANDAL



#### → ANUBHAV MUMBAI FEST





#### → CAROL SINGING COMPETITION



#### 3. Sports Committee

#### → INDOOR SPORTS







#### → OUTDOOR SPORTS









#### 4. Literary Committee

#### → POSTER MAKING COMPETITION





#### 5. Women Development Cell

#### **→ FRIENDSHIP DAY**









## 6. Rotaract Club of College of Social Work, Nirmala Niketan → 3RD INSTALLATION CEREMONY









#### → MAHA WALKATHON 2019











## 7. Student Welfare Committee



#### **ACTIVITIES**







#### → MALAD PEACE RALLY