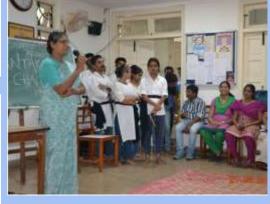

# Student Council Annual Report 201920

College of Social Work, Nirmala Niketan (Autonomous)



#### 1. Intro

The Student Council 2019-20 was formally elected on 7th August 2019 under Mumbai University guidelines. Following are the Faculty Members to guide the Council:

- → Mr. Elvis Thomas Associate Professor
- → Mr. Sameer Mohite Assistant Professor
- → Mr. Albin Kuruvila
  Assistant Professor
- → Ms. Pallavi Xalxo

**Assistant Professor** 

#### 2. Cultural Committee

#### → FRESHER'S PARTY









#### → GENDERLOGUE 2019





### → WORLD INDIGENOUS LANGUAGE DAY AND OATH CEREMONY







#### → ANTAKSHARI CHALLENGE











#### → INDIAN NATIONAL THEATRE





#### → TRADITIONAL DAY











#### → 26TH NOVEMBER- CONSTITUTION DAY







#### → VIGHNAHARTA COMPETITION





#### → AMAR HIND MANDAL



#### → ANUBHAV MUMBAI FEST





#### → CAROL SINGING COMPETITION



#### 3. Sports Committee

#### → INDOOR SPORTS







#### → OUTDOOR SPORTS









#### 4. Literary Committee

#### → POSTER MAKING COMPETITION





#### 5. Women Development Cell

#### **→ FRIENDSHIP DAY**









## 6. Rotaract Club of College of Social Work, Nirmala Niketan → 3RD INSTALLATION CEREMONY









#### → MAHA WALKATHON 2019











## 7. Student Welfare Committee



#### **ACTIVITIES**







#### → MALAD PEACE RALLY





















#### 8. Achievements → AVISHKAR RESEARCH CONVENTION







#### → VIVEK-JAGAR KAR