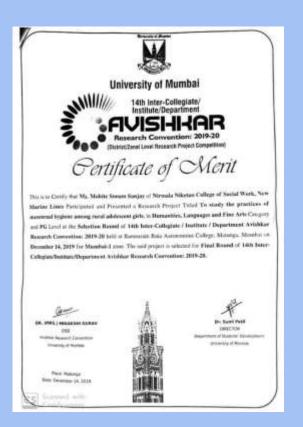

# → ANTAKSHARI CHALLENGE











#### → INDIAN NATIONAL THEATRE





#### → TRADITIONAL DAY











#### → 26TH NOVEMBER- CONSTITUTION DAY







#### → VIGHNAHARTA COMPETITION





#### → AMAR HIND MANDAL



#### → ANUBHAV MUMBAI FEST





#### → CAROL SINGING COMPETITION



#### 3. Sports Committee

#### → INDOOR SPORTS







#### → OUTDOOR SPORTS









#### 4. Literary Committee

#### → POSTER MAKING COMPETITION





#### 5. Women Development Cell

#### **→ FRIENDSHIP DAY**









## 6. Rotaract Club of College of Social Work, Nirmala Niketan → 3RD INSTALLATION CEREMONY









#### → MAHA WALKATHON 2019











## 7. Student Welfare Committee



#### **ACTIVITIES**







#### → MALAD PEACE RALLY





















#### 8. Achievements → AVISHKAR RESEARCH CONVENTION







#### → VIVEK-JAGAR KARANDAK STATE LEVEL STREET PLAY COMPETITION





#### → VYSANMUKTI STREET PLAY COMPETITION



#### → SPECIAL PERFORMANCES





#### → SOCIAL ENTREPRENEURSHIP CELL



#### → INTERNATIONAL ACADEMIC EXCHANGE



## Thank You