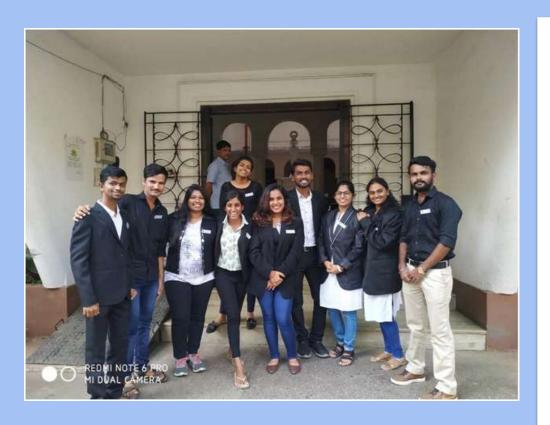

# Student Council Annual Report 201920

College of Social Work, Nirmala Niketan (Autonomous)



#### 1. Intro

The Student Council 2019-20 was formally elected on 7th August 2019 under Mumbai University guidelines. Following are the Faculty Members to guide the Council:

- → Mr. Elvis Thomas Associate Professor
- → Mr. Sameer Mohite Assistant Professor
- → Mr. Albin Kuruvila
  Assistant Professor
- → Ms. Pallavi Xalxo

**Assistant Professor** 

#### 2. Cultural Committee

#### → FRESHER'S PARTY









#### → GENDERLOGUE 2019





### → WORLD INDIGENOUS LANGUAGE DAY AND OATH CEREMONY







#### → ANTAKSHARI CHALLENGE











#### → INDIAN NATIONAL THEATRE





#### → TRADITIONAL DAY











#### → 26TH NOVEMBER- CONSTITUTION DAY







#### → VIGHNAHARTA COMPETITION





#### → AMAR HIND MANDAL



#### → ANUBHAV MUMBAI FEST





#### → CAROL SINGING COMPETITION



#### 3. S