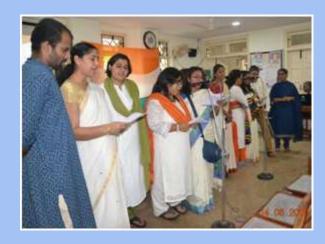

# Student Council Annual Report 201920

College of Social Work, Nirmala Niketan (Autonomous)



#### 1. Intro

The Student Council 2019-20 was formally elected on 7th August 2019 under Mumbai University guidelines. Following are the Faculty Members to guide the Council:

- → Mr. Elvis Thomas Associate Professor
- → Mr. Sameer Mohite Assistant Professor
- → Mr. Albin Kuruvila
  Assistant Professor
- → Ms. Pallavi Xalxo

**Assistant Professor** 

#### 2. Cultural Committee

#### → FRESHER'S PARTY









#### → GENDERLOGUE 2019





### → WORLD INDIGENOUS LANGUAGE DAY AND OATH CEREMONY







#### → ANTAKSHARI CHALLENGE











#### → INDIAN NATIONAL THEATRE





#### → TRADITIONAL DAY











#### → 26TH NOVEMBER- CONSTITUTION DAY







#### → VIGHNAHARTA COMPETITION





#### → AMAR HIND MANDAL



#### → ANUBHAV MUMBAI FEST





#### → CAROL SINGING COMPETITION



#### 3. Sports Committee

#### → INDOOR SPORTS







#### → OUTDOOR SPORTS









#### 4. Literary Committee

#### → POSTER MAKING COMPETITION





#### 5. Women Development Cell

#### **→ FRIENDSHIP DAY**









## 6. Rotaract Club of College of Social Work, Nirmala Niketan → 3RD INSTALLATION CEREMONY









#### → MAHA WALKATHON 2019











## 7. Student Welfare Committee



#### **ACTIVITIES**







#### → MALAD PEACE RALLY





















#### 8. Achievements → AVISHKAR RESEARCH CONVE