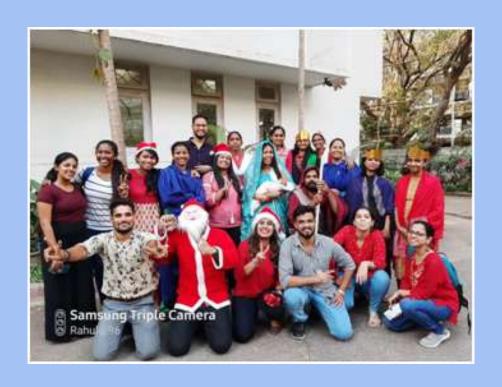

tonomous)



#### 1. Intro

The Student Council 2019-20 was formally elected on 7th August 2019 under Mumbai University guidelines. Following are the Faculty Members to guide the Council:

- → Mr. Elvis Thomas Associate Professor
- → Mr. Sameer Mohite Assistant Professor
- → Mr. Albin Kuruvila
  Assistant Professor
- → Ms. Pallavi Xalxo

**Assistant Professor** 

#### 2. Cultural Committee

#### → FRESHER'S PARTY









#### → GENDERLOGUE 2019





### → WORLD INDIGENOUS LANGUAGE DAY AND OATH CEREMONY







#### → ANTAKSHARI CHALLENGE











#### → INDIAN NATIONAL THEATRE





#### → TRADITIONAL DAY











#### → 26TH NOVEMBER- CONSTITUTION DAY







#### → VIGHNAHARTA COMPETITION





#### → AMAR HIND MANDAL



#### → ANUBHAV MUMBAI FEST





#### → CAROL SINGING COMPETITION



#### 3. Sports Committee

#### → INDOOR SPORTS







#### → OUTDOOR SPORTS









#### 4. Literary Committee

#### → POSTER MAKING COMPETITION





#### 5. Women Development Cell

#### **→ FRIENDSHIP DAY**









## 6. Rotaract Club of College of Social Work, Nirmala Niketan → 3RD INSTALLATION CEREMONY









#### → MAHA WALKATHON 2019











## 7. Student Welfare Committee



#### **ACTIVITIES**







#### → MALAD PEACE RALLY





















#### 8. Achievements → AVISHKAR RESEARCH CONVENTION







#### → VIVEK-JAGAR KARANDAK STATE LEVEL STREET PLAY COMPETITION





#### → VYSANMUKTI STREET PLAY COMPETITION



#### → SPECIAL PERFORMANCES





#### → SOCIAL ENTREPRENEURSHIP CELL



#### → INTERNATIONAL ACADEMIC EXCHANGE



## Thank You