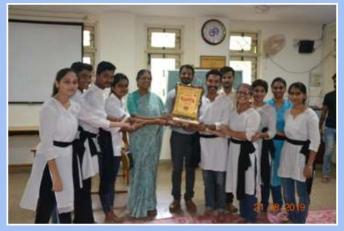

# Student Council Annual Report 201920

College of Social Work, Nirmala Niketan (Autonomous)



#### 1. Intro

The Student Council 2019-20 was formally elected on 7th August 2019 under Mumbai University guidelines. Following are the Faculty Members to guide the Council:

- → Mr. Elvis Thomas Associate Professor
- → Mr. Sameer Mohite Assistant Professor
- → Mr. Albin Kuruvila
  Assistant Professor
- → Ms. Pallavi Xalxo

**Assistant Professor** 

#### 2. Cultural Committee

#### → FRESHER'S PARTY









#### → GENDERLOGUE 2019





### → WORLD INDIGENOUS LANGUAGE DAY AND OATH CEREMONY







#### → ANTAKSHARI CHALLENGE











#### → INDIAN NATIONAL THEATRE





#### → TRADITIONAL DAY











#### → 26TH NOVEMBER- CONSTITUTION DAY







#### → VIGHNAHARTA COMPETITION





#### → AMAR HIND MANDAL



#### → ANUBHAV MUMBAI FEST





#### → CAROL SINGING COMPETITION



#### 3. Sports Committee

#### → INDOOR SPORTS







#### → OUTDOOR SPORTS









#### 4. Literary Committee

#### → POSTER MAKING COMPETITION





#### 5. Women Development Cell

#### **→ FRIENDSHIP DAY**









## 6. Rotaract Club of College of Social Work, Nirmala Niketan → 3RD INSTALLATION CEREMONY









#### → MAHA WALKATHON 2019











## 7. Student Welfare Committee



#### **ACTIVITIES**







#### → MALAD PEACE RALLY





















#### 8. Achievements → AVISHKAR RESEARCH CONVENTION







#### → VIVEK-JAGAR K