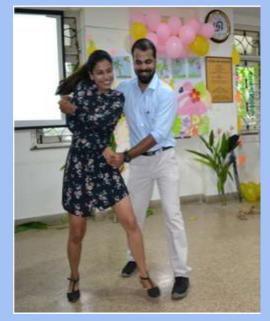

# Student Council Annual Report 201920

College of Social Work, Nirmala Niketan (Autonomous)



#### 1. Intro

The Student Council 2019-20 was formally elected on 7th August 2019 under Mumbai University guidelines. Following are the Faculty Members to guide the Council:

- → Mr. Elvis Thomas Associate Professor
- → Mr. Sameer Mohite Assistant Professor
- → Mr. Albin Kuruvila
  Assistant Professor
- → Ms. Pallavi Xalxo

**Assistant Professor** 

#### 2. Cultural Committee

#### → FRESHER'S PARTY









#### → GENDERLOGUE 2019





### → WORLD INDIGENOUS LANGUAGE DAY AND OATH CEREMONY







#### → ANTAKSHARI CHALLENGE











#### → INDIAN NATIONAL THEATRE





#### → TRADITIONAL DAY











#### → 26TH NOVEMBER- CONSTITUTION DAY







#### → VIGHNAHARTA COMPETITION





#### → AMAR HIND MANDAL



#### → ANUBHAV MUMBAI FEST





#### → CAROL SINGING COMPETITION



#### 3. Sports Committee

#### → INDOOR SPORTS







#### → OUTDOOR SPORTS









#### 4. Literary Committee

#### → POSTER MAKING COMPETITION





#### 5. Women Development Cell

#### **→ FRIENDSHIP DAY**









## 6. Rotaract Club of College of Social Work, Nirmala Niketan → 3RD INSTALLATION CEREMONY









#### → MAHA WALKATHON 2019











## 7. Student Welfare Committee



#### **ACTIVITIES**