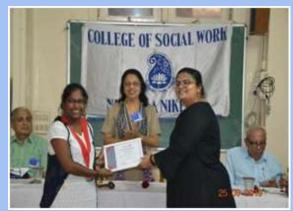

or
- → Ms. Pallavi Xalxo

**Assistant Professor** 

#### 2. Cultural Committee

#### → FRESHER'S PARTY









#### → GENDERLOGUE 2019





### → WORLD INDIGENOUS LANGUAGE DAY AND OATH CEREMONY







#### → ANTAKSHARI CHALLENGE











#### → INDIAN NATIONAL THEATRE





#### → TRADITIONAL DAY











#### → 26TH NOVEMBER- CONSTITUTION DAY







#### → VIGHNAHARTA COMPETITION





#### → AMAR HIND MANDAL



#### → ANUBHAV MUMBAI FEST





#### → CAROL SINGING COMPETITION



#### 3. Sports Committee

#### → INDOOR SPORTS







#### → OUTDOOR SPORTS









#### 4. Literary Committee

#### → POSTER MAKING COMPETITION





#### 5. Women Development Cell

#### **→ FRIENDSHIP DAY**









## 6. Rotaract Club of College of Social Work, Nirmala Niketan → 3RD INSTALLATION CEREMONY









#### → MAHA WALKATHON 2019











## 7. Student Welfare Committee



#### **ACTIVITIES**







#### → MALAD PEACE RALLY





















#### 8. Achievements → AVISHKAR RESEARCH CONVENTION







#### → VIVEK-JAGAR KARANDAK STATE LEVEL STREET PLAY COMPETITION





#### → VYSANMUKTI STREET PLAY COMPETITION



#### → SPECIAL PERFORMANCES





#### → SOCIAL ENTREPRENEURSHIP CELL



#### → INTERNATIONAL ACADEMIC EXCHANGE



## Thank You