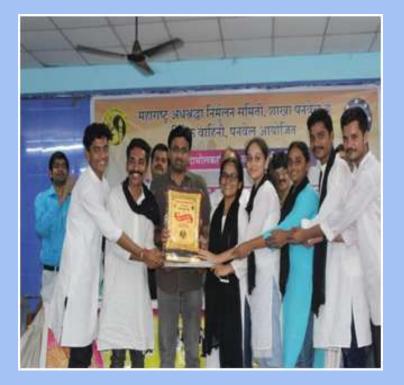

### → TRADITIONAL DAY











#### → 26TH NOVEMBER- CONSTITUTION DAY







#### → VIGHNAHARTA COMPETITION





#### → AMAR HIND MANDAL



#### → ANUBHAV MUMBAI FEST





#### → CAROL SINGING COMPETITION



#### 3. Sports Committee

#### → INDOOR SPORTS







#### → OUTDOOR SPORTS









#### 4. Literary Committee

#### → POSTER MAKING COMPETITION





#### 5. Women Development Cell

#### **→ FRIENDSHIP DAY**









## 6. Rotaract Club of College of Social Work, Nirmala Niketan → 3RD INSTALLATION CEREMONY









#### → MAHA WALKATHON 2019











## 7. Student Welfare Committee



#### **ACTIVITIES**







#### → MALAD PEACE RALLY





















#### 8. Achievements → AVISHKAR RESEARCH CONVENTION







#### → VIVEK-JAGAR KARANDAK STATE LEVEL STREET PLAY COMPETITION





#### → VYSANMUKTI STREET PLAY COMPETITION



#### → SPECIAL PERFORMANCES





#### → SOCIAL ENTREPRENEURSHIP CELL



#### → INTERNATIONAL ACADEMIC EXCHANGE



## Thank You