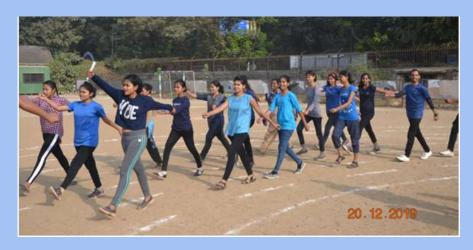

7th August 2019 under Mumbai University guidelines. Following are the Faculty Members to guide the Council:

- → Mr. Elvis Thomas Associate Professor
- → Mr. Sameer Mohite Assistant Professor
- → Mr. Albin Kuruvila
  Assistant Professor
- → Ms. Pallavi Xalxo

**Assistant Professor** 

#### 2. Cultural Committee

#### → FRESHER'S PARTY









#### → GENDERLOGUE 2019





### → WORLD INDIGENOUS LANGUAGE DAY AND OATH CEREMONY







#### → ANTAKSHARI CHALLENGE











#### → INDIAN NATIONAL THEATRE





#### → TRADITIONAL DAY











#### → 26TH NOVEMBER- CONSTITUTION DAY







#### → VIGHNAHARTA COMPETITION





#### → AMAR HIND MANDAL



#### → ANUBHAV MUMBAI FEST





#### → CAROL SINGING COMPETITION



#### 3. Sports Committee

#### → INDOOR SPORTS







#### → OUTDOOR SPORTS









#### 4. Literary Committee

#### → POSTER MAKING COMPETITION





#### 5. Women Development Cell

#### **→ FRIENDSHIP DAY**









## 6. Rotaract Club of College of Social Work, Nirmala Niketan → 3RD INSTALLATION CEREMONY









#### → MAHA WALKATHON 2019











## 7. Student Welfare Committee



#### **ACTIVITIES**







#### → MALAD PEACE RALLY





















#### 8. Achievements → AVISHKAR RESEARCH CONVENTION







#### → VIVEK-JAGAR KARANDAK STATE LEVEL STREET PLAY COMPETITION





#### → VYSANMUKTI STREET PLAY COMPETITION



#### → SPECIAL PERFORMANCES





#### → SOCIAL ENTREPRENEURSHIP CELL



#### → INTERNATIONAL ACADEMIC EXCHANGE



## Thank You