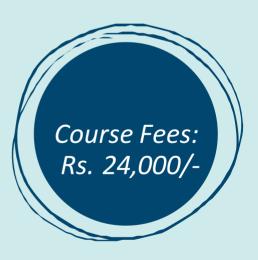

# College of Social Work (Autonomous) Nirmala Niketan, Mumbai

## **ADMISSIONS OPEN**

Registration closes on: Tuesday, August 15<sup>th</sup>, 2023, till 3.00 pm

# POST GRADUATE DIPLOMA IN RESEARCH METHODOLOGY (PGDRM)

## **NATURE OF THE COURSE**

Duration: I Year

Lectures: Online Hybrid Mode

Days: Monday to Friday

Time: 5:30pm to 7:30pm

2023-2024

#### **ELIGIBILITY:**

Students who have Completed Minimum

Post Graduation in any Stream.



For Registration through College MIS:

https://cswnn.acadmin.in/admission/onlineform

For Registration with Google Form Link:

https://forms.gle/Zz9hgJioP77CFhPn6

### **FOR ENQUIRIES:**



022-22075458/ 22002615



nnrdc@cswnn.edu.in OR resunitcsw@gmail.com



Research & Development Cell, College of Social Work, (Autonomous) Nirmala Niketan, 38, New Marine Lines Mumbai - 400020